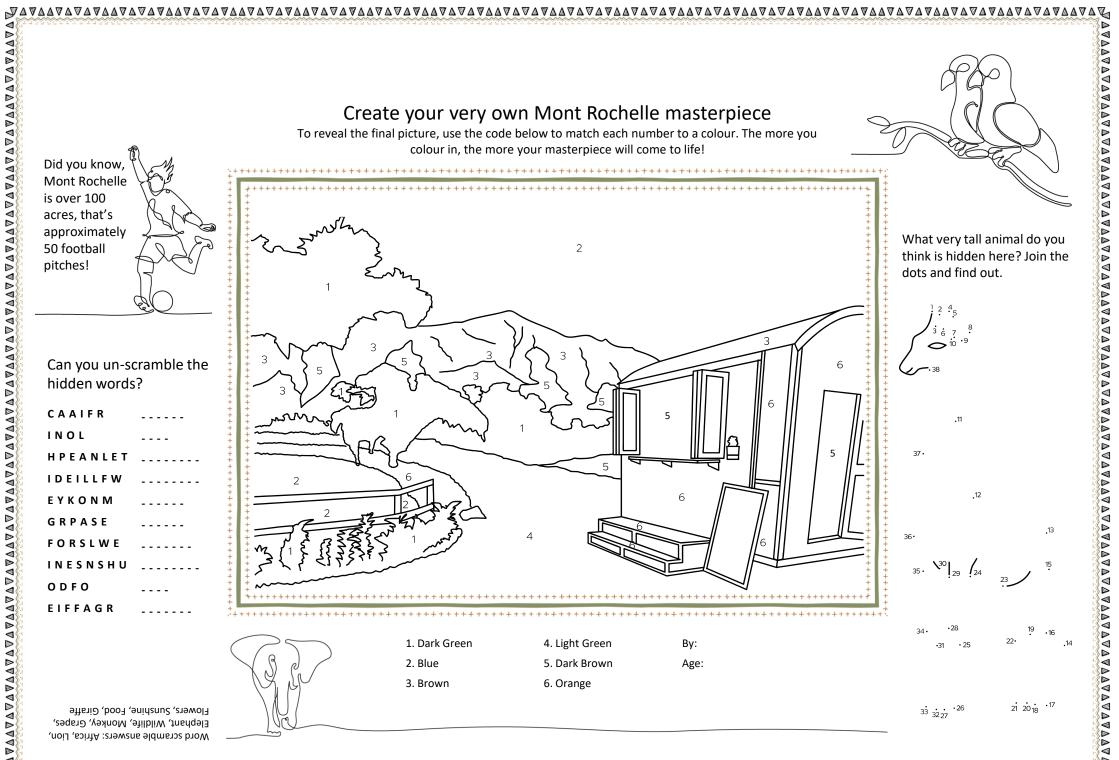

home-made BBQ sauce DESSERTS KIDDIES SUNDAE (M) (E) (N) (V) (G) R 95 Vanilla ice cream, chocolate ice cream, mini marshmallow, blom lion vines meadow vinevard jelly tots, crumble cat ₽ elephant monkev white **N** HOMEMADE ICE CREAM (M) (E) (\ R 90 montrochelle farm VAAVA Chocolate sauce red grape Did you know ...? We have a

Have you spotted our resident rhino and elephant yet? You'll find them living at the Country Kitchen or by the pool (don't worry they're not real!!)

C) Celery (CI) Cereals with gluten (Cr) Crustacean (E) Eggs (F) Fish (L) Lupin (G) Gluten (M) Milk (Mo) Molluscs (Mu) Mustard (N) Nuts (P) Peanuts (Ss) Sesame (S) Soya (Sp) Sulphur Dioxide (V) Vegetariar 

resident cat called Blom which is

the Afrikaans word for flower.

Have you seen her on your

adventures yet?

₽ ⊲