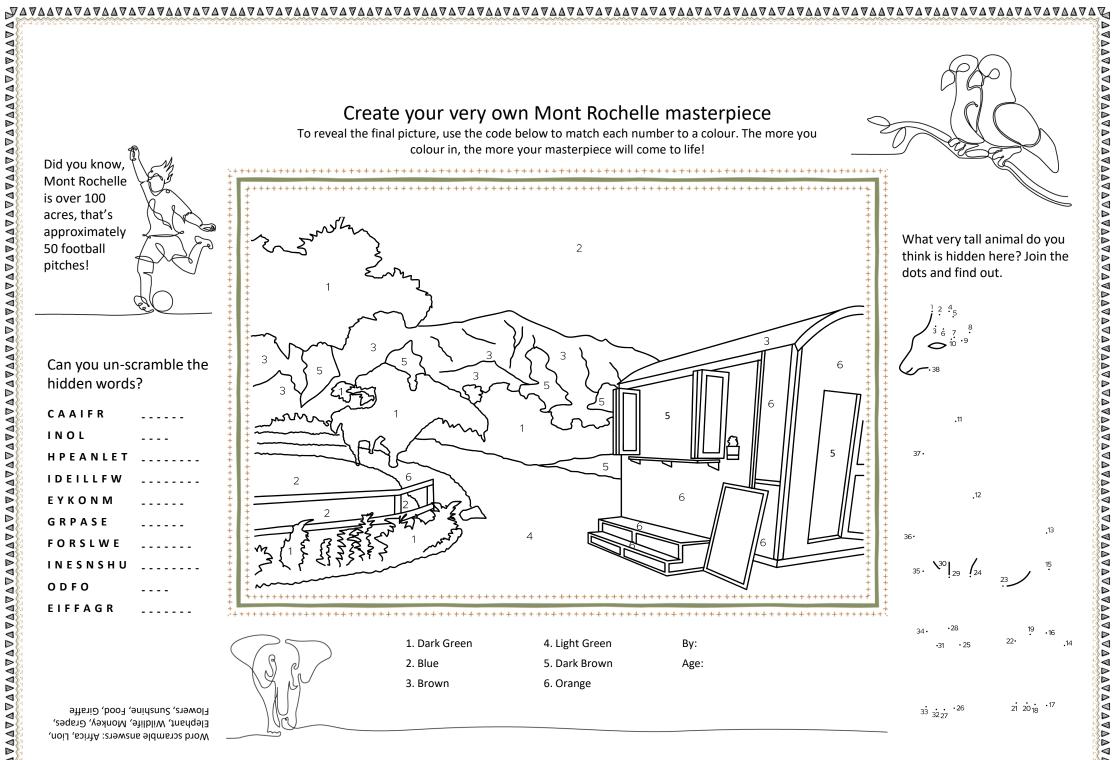

## MONT **FROCHELLE** Mittle Corkers It's not for grown-ups! Or is it...

The Mont Rochelle word search Find and circle all of the words in the list below. Words can go in any direction and can share letters as they cross over each other  $\cap$ N F blom lion vines cat meadow vinevard elephant monkey white montrochelle farm red grape