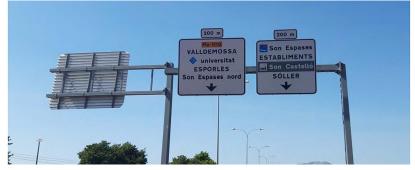

 After roughly 7km keep right and take exit 3 onto the Ma-20 to ANDRATX/ALCÚDIA

- After roughly 5km take exit 5B marked VALLDEMOSSA, keep right as you leave the motorway and merge onto Ma-1110
- Cross the bridge, then continue over four roundabouts, following the signs for VALLDEMOSSA and ESPORLES
- You will reach a roundabout where you will need to take the 3rd exit, following the sign to ESPORLES onto the Ma-1120
- (which will become the Ma-1100)
- Continue along this road following the signs to BANYALBUFAR (you'll need to bear left after about 9km when the road becomes the Ma-10 towards BANYALBUFAR). The sea will be on your right hand side
- Immediately before the yellow 83km marker on the right hand side of the road take a right, you will see the entrance gate to SON BUNYOLA. There are two stone pillars either side of the gate where you'll see our sign. You'll know you just missed the entrance if you pass a yellow kilometre marker 83!
- Enter the Estate and follow the road down the mountain. There are green arrows for SA TERRA ROTJA, yellow arrows for SA PUNTA DE S'AGUILA and white arrows for SON BALAGUERET. The hotel can be reached by following the yellow and white arrows