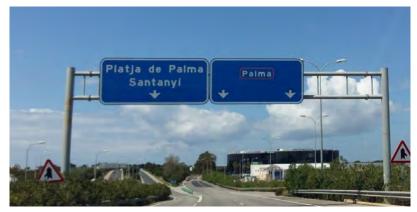

If you're using a SatNav, the coordinates for the Finca on the estate are: LAT 39.694532 / LONG 2.541379

 On leaving the airport at Palma de Mallorca, follow the signs towards PALMA and merge onto the motorway (Ma-19)