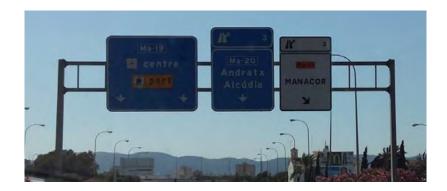

 After roughly 7km keep right and take exit 3 onto the Ma-20 to ANDRATX/ALCÚDIA

- After roughly 5km take exit 5B marked VALLDEMOSSA, keep right as you leave the motorway and merge onto Ma-1110
- Cross the bridge, then continue over four roundabouts, following the signs for VALLDEMOSSA and ESPORLES
- You will reach a roundabout where you will need to take the 3rd exit, following the sign to ESPORLES onto the Ma-1120
- (which will become the Ma-1100)
- Continue along this road following the signs to BANYALBUFAR (you'll need to bear left after about 9km when the road becomes the Ma-10 towards BANYALBUFAR). The sea will be on your right hand side
- Immediately before the yellow 83km marker on the right hand side of the road take a right, you will see the entrance gate to SON BUNYOLA. There are two stone pillars either side of the gate where you'll see our sign. You'll know you just missed the entrance if you pass a yellow kilometre marker 83!
- Enter the Estate and follow the road down the mountain. There are green arrows for SA TERRA ROTJA, yellow arrows for SA PUNTA DE S'AGUILA and white arrows for SON BALAGUERET. The hotel can be reached by following the yellow and white arrows